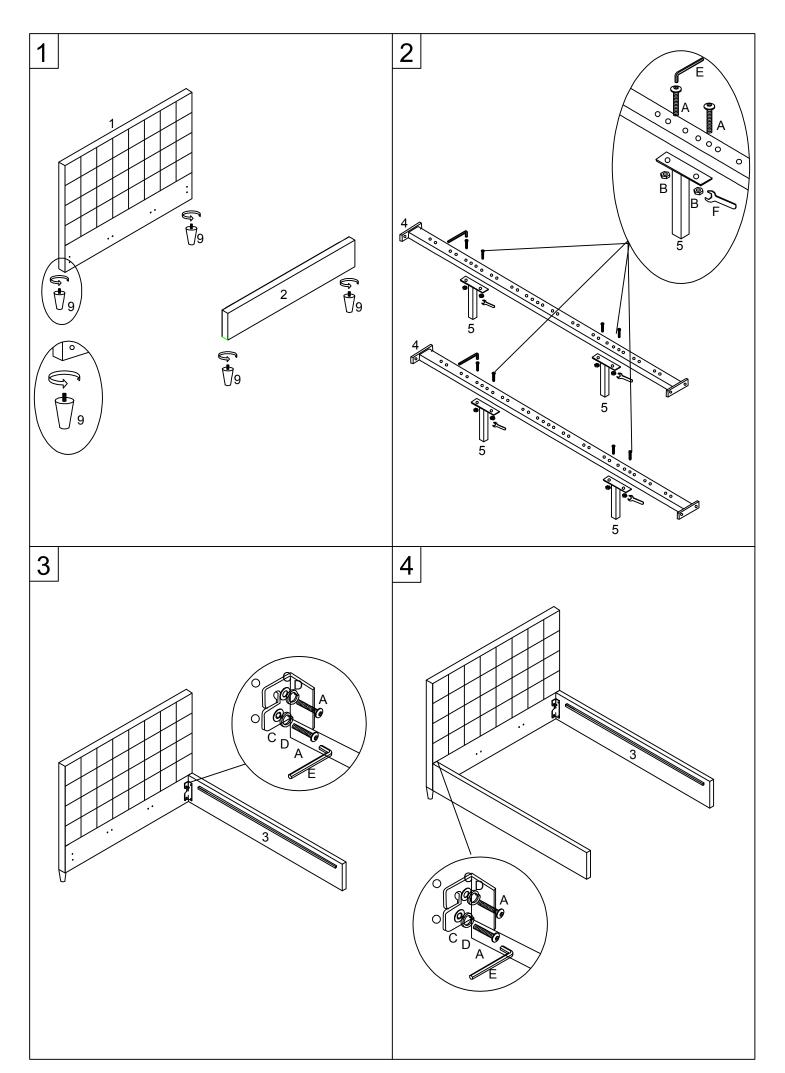

# PART LIST 1.Headboard 1pc 2.Footboard 1pc 3.Side Rail\*2pcs 4.Metal Bar 2pcs 5.Support Leg \*4pcs 6.Slats\*45pcs 7.Single Plastic Cap\*30pcs 8.Double Plastic Cap\*30pcs 9.Leg\*4pcs HARDWARE LIST (A)Bolt M8\*35mm\*24pcs (B)Nut M8\*8pcs (C)Flat Washer \*8pcs (D)Spring Washer\*8pcs (E)Allen Key M5\*1pc (F)Spanner \*1pc