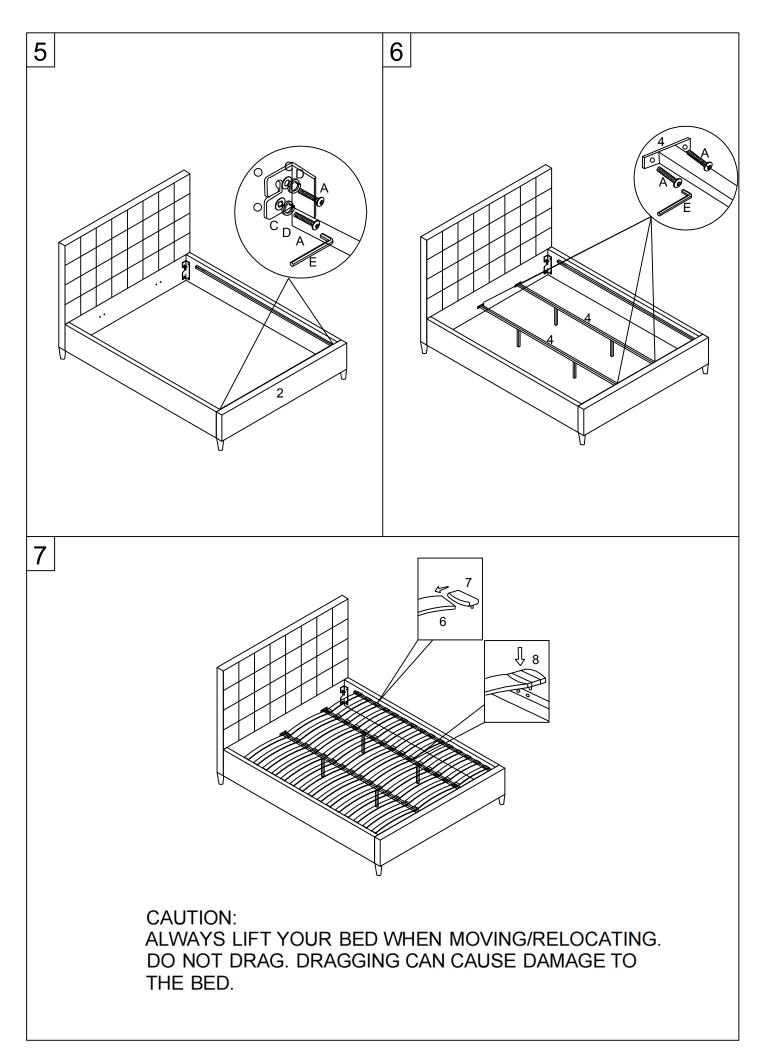

# PART LIST 1.Headboard 1pc 2.Footboard 1pc 3.Side Rail\*2pcs 4.Metal Bar 2pcs 5.Support Leg \*4pcs 6.Slats\*45pcs 7.Single Plastic Cap\*30pcs 8.Double Plastic Cap\*30pcs 9.Leg\*4pcs HARDWARE LIST (A)Bolt M8\*35mm\*24pcs (B)Nut M8\*8pcs (C)Flat Washer \*8pcs (D)Spring Washer\*8pcs (E)Allen Key M5\*1pc (F)Spanner \*1pc