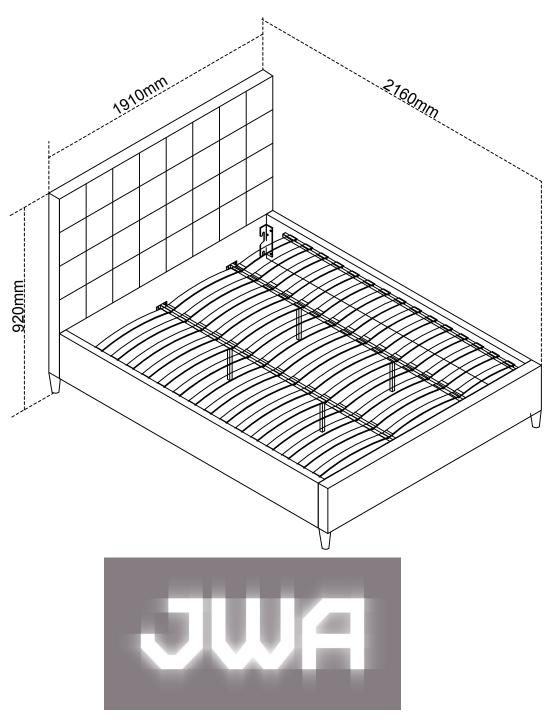

# **ASSEMBLY INSTRUCTION**

MURTEN CHARCOAL KING BED

**ITEM CODE: 70659** 

Imported by JWA Furniture Pty Ltd, Qld, Brisbane Australia. For any assistance with assembly or for missing parts please refer to your receipt

# **Product Name: MURTEN CHARCOAL KING BED**

**Item Code: 70659** 