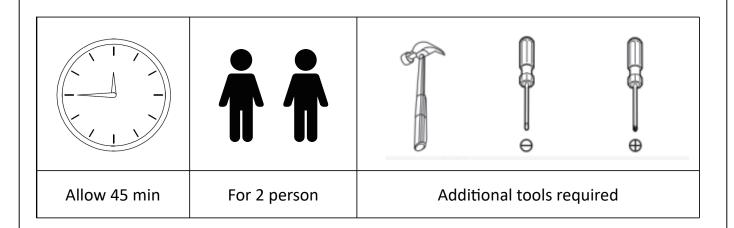

## Before you start:

- 1. Choose a clean, level, spacious assembly area. Avoid hard surfaces that may damage the product
- 2. Take care when lifting. Product should be assembled as near as possible to the point of use
- 3. Ensure that you have all required contents for complete assembly
- 4. Always read the assembly instructions carefully before beginning assembly.
- 5. Keep all hardware parts and packaging out of reach of small children.
- 6. Do not over tighten the screws and bolts as this may damage the threads